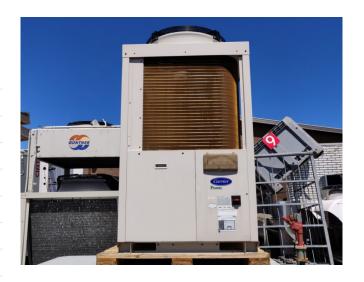

#### **Used Carrier 30 RB 026 CHE**

Used Carrier 30 RB 026 CHE air cooled chiller with hydraunic module.
Containing the following components:
Scroll compressor Copeland ZR120KCE.
Plat heat exchanger with a volume of 2,28 ltr. Condenser with copper tubes and aluminium fins with epoxy coil protection (gold-fin) and 1 fan.
Hydronic module with pump and expansion tank 8 ltr.
\*\*All components of this used chiller will be tested on good working, leak free condition (condensing block,

will be tested on good working, leak free condition (condensing block, compressor, fan, control panel, etcetera). Choosing HOSBV means buying with warranty. We perform a industrial cleaning and rust spots will be covered. Also, we can arrange your shipment.