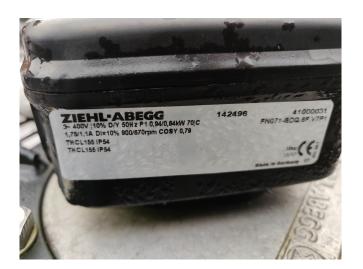

#### **Used Carrier 30 RB 026 CHE**

Used Carrier 30 RB 026 CHE air cooled chiller with hydraunic module.
Containing the following components:
Scroll compressor Copeland ZR120KCE.
Plat heat exchanger with a volume of 2,28 ltr. Condenser with copper tubes and aluminium fins with epoxy coil protection (gold-fin) and 1 fan.
Hydronic module with pump and expansion tank 8 ltr.
\*\*All components of this used chiller will be tested on good working, leak free condition (condensing block,

will be tested on good working, leak free condition (condensing block, compressor, fan, control panel, etcetera). Choosing HOSBV means buying with warranty. We perform a industrial cleaning and rust spots will be covered. Also, we can arrange your shipment.