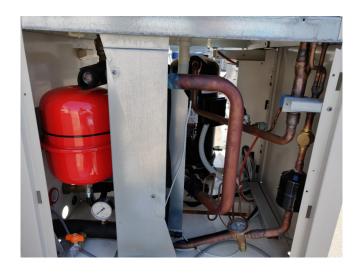

#### **Used Carrier 30 RB 026 CHE**

Used Carrier 30 RB 026 CHE air cooled chiller with hydraunic module.
Containing the following components:
Scroll compressor Copeland ZR120KCE.
Plat heat exchanger with a volume of 2,28 ltr. Condenser with copper tubes and aluminium fins with epoxy coil protection (gold-fin) and 1 fan.
Hydronic module with pump and expansion tank 8 ltr.
\*\*All components of this used chiller will be tested on good working, leak free condition (condensing block,

will be tested on good working, leak free condition (condensing block, compressor, fan, control panel, etcetera). Choosing HOSBV means buying with warranty. We perform a industrial cleaning and rust spots will be covered. Also, we can arrange your shipment.