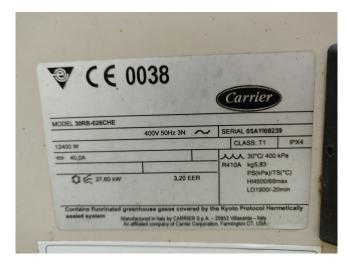

## **Specifications**

| Brand              | Carrier                 |
|--------------------|-------------------------|
| Туре               | 30 RB 026 CHE           |
| Product type       | Air Cooled Chiller      |
| Capacity kW        | 27,3                    |
| Capacity Tons      | 7,7                     |
| Refrigerant        | Freon                   |
| Refrigerant Type   | R410A                   |
| Pump               | 1                       |
| Hydronic Module    | 1                       |
| Sizes              | 990x1030x1790 mm        |
|                    | (LxWxH)                 |
| Number of fans     | 1                       |
| Fan specifications | Twin-speed axial fan, 7 |
|                    | blades                  |
| Stock              | 1                       |
| Stock              | 1                       |

#### **Used Carrier 30 RB 026 CHE**

Used Carrier 30 RB 026 CHE air cooled chiller with hydraunic module.
Containing the following components:
Scroll compressor Copeland ZR120KCE.
Plat heat exchanger with a volume of 2,28 ltr. Condenser with copper tubes and aluminium fins with epoxy coil protection (gold-fin) and 1 fan.
Hydronic module with pump and expansion tank 8 ltr.
\*\*All components of this used chiller will be tested on good working, leak free condition (condensing block,