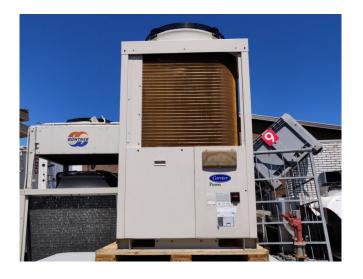

#### **Used Carrier 30 RB 026 CHE**

Used Carrier 30 RB 026 CHE air cooled chiller with hydraunic module.
Containing the following components:
Scroll compressor Copeland ZR120KCE.
Plat heat exchanger with a volume of 2,28 ltr. Condenser with copper tubes and aluminium fins with epoxy coil protection (gold-fin) and 1 fan.
Hydronic module with pump and expansion tank 8 ltr.
\*\*All components of this used chiller will be tested on good working, leak free condition (condensing block,

will be tested on good working, leak free condition (condensing block, compressor, fan, control panel, etcetera). Choosing HOSBV means buying with warranty. We perform a industrial cleaning and rust spots will be covered. Also, we can arrange your shipment.