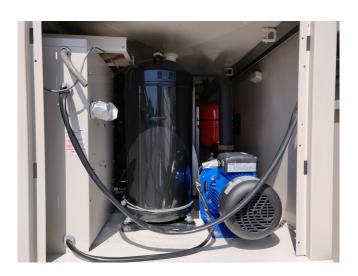

#### **Used Carrier 30 RB 026 CHE**

Used Carrier 30 RB 026 CHE air cooled chiller with hydraunic module.
Containing the following components:
Scroll compressor Copeland ZR120KCE.
Plat heat exchanger with a volume of 2,28 ltr. Condenser with copper tubes and aluminium fins with epoxy coil protection (gold-fin) and 1 fan.
Hydronic module with pump and expansion tank 8 ltr.
\*\*All components of this used chiller will be tested on good working, leak free condition (condensing block,

will be tested on good working, leak free condition (condensing block, compressor, fan, control panel, etcetera). Choosing HOSBV means buying with warranty. We perform a industrial cleaning and rust spots will be covered. Also, we can arrange your shipment.